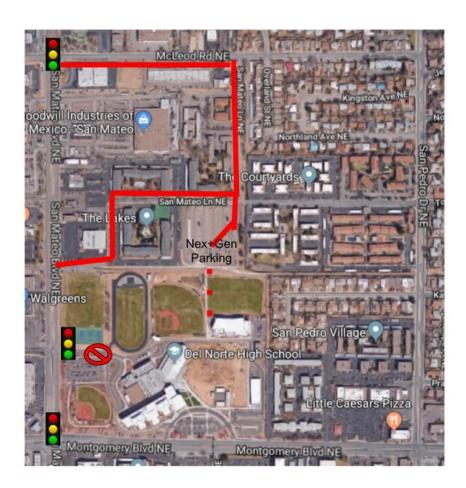

## Attending an event at nex+Gen Academy? (satellite)

Please park in the student parking lot! (The staff lot is tiny and will hold building staff and handicap passes only; we **cannot** block the fire lanes.)

**Route 1:** From San Mateo Blvd, turn East on San Mateo Lane. Follow the left turn, and right turn through the apartment complex. The parking lot is ahead on the right. The first (West) gate is the student drop-off loop, and there is no access to the parking lot. The SECOND (East) gate is the entrance to the parking lot.

**Route 2:** From San Mateo Blvd, turn East on McLeod at the stoplight. Turn South on San Mateo Lane, the parking lot (East gate) is straight ahead.