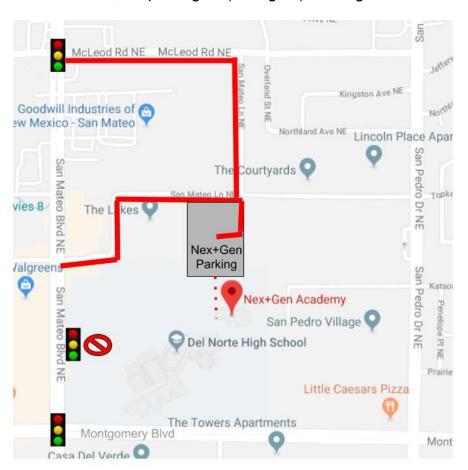

## Attending an event at nex+Gen Academy? (map)

Please park in the student parking lot! (The staff lot is tiny and will hold building staff and handicap passes only; we **cannot** block the fire lanes.)

**Route 1:** From San Mateo Blvd, turn East on San Mateo Lane. Follow the left turn, and right turn through the apartment complex. The parking lot is ahead on the right. The first (West) gate is the student drop-off loop, and there is no access to the parking lot. The SECOND (East) gate is the entrance to the parking lot.

**Route 2:** From San Mateo Blvd, turn East on McLeod at the stoplight. Turn South on San Mateo Lane, the parking lot (East gate) is straight ahead.